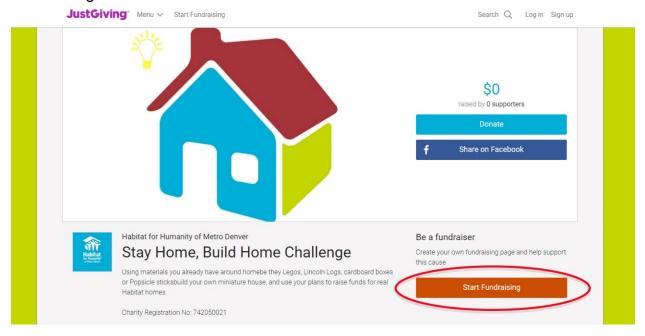

## How to Create Your Fundraising Page Stay at Home, Build a Home Challenge

1. Visit <a href="www.justgiving.com/campaign/stay-home-build">www.justgiving.com/campaign/stay-home-build</a>, and click the "Start Fundraising" button.