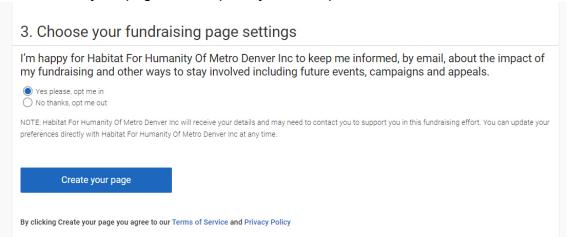

4. Choose whether you'd like future emails from Habitat Metro Denver, and then click "create your page" to complete your set up!