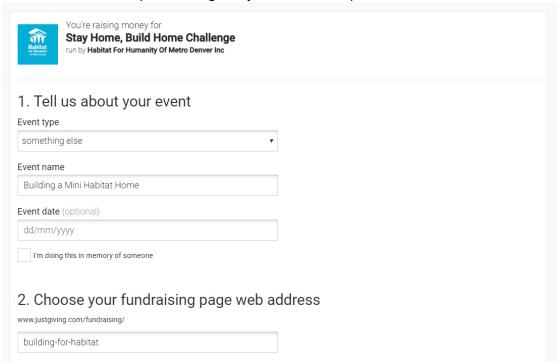

2. After completing the fields on the "Sign Up" screen, you'll navigate to the "What are you doing" page, where you'll click the "Personal challenge" button.

3. On the next screen, select "for something else" under the event type dropdown options. Then, choose a name for your page and what you'd like the end of your web address to be (something easy to remember):