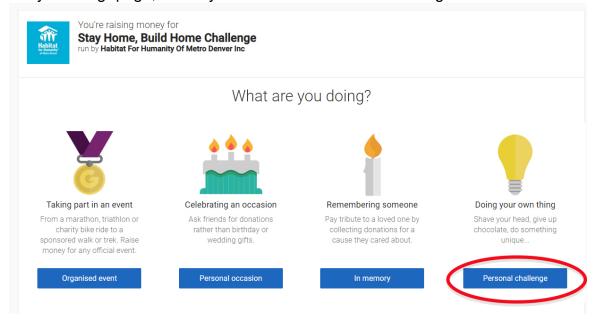

2. After completing the fields on the "Sign Up" screen, you'll navigate to the "What are you doing" page, where you'll click the "Personal challenge" button.

3. On the next screen, select "for something else" under the event type dropdown options. Then, choose a name for your page and what you'd like the end of your web address to be (something easy to remember):